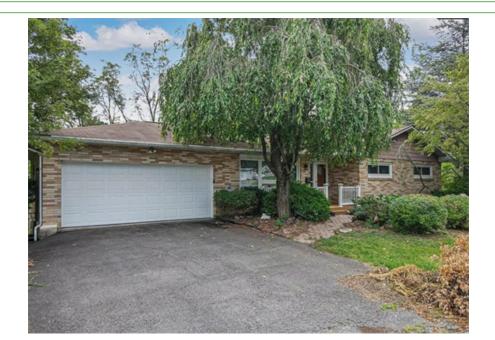

## 27 Stedman Avenue, Lehighton, PA 18235

» Beds: 3 | Baths: 3 Full

» MLS #: 744470

» Single Family | 2,503 ft<sup>2</sup>

» More Info: 27Stedman.lsForSale.com

Kristen Obert (610) 973-3710 marketing@homespotmedia.com

## Remarks

Welcome to this charming and spacious brick ranch nestled in the desirable Heights section of Lehighton. This inviting home features beautiful hardwood floors that flow throughout the main level, creating a warm and cohesive atmosphere. The living room is a cozy retreat, complete with a wood-burning fireplace, perfect for those chilly evenings. The kitchen is a chef's delight, boasting ample counter space that's ideal for holiday baking and entertaining. With three generously sized bedrooms and 1.5 baths, this home provides plenty of room for family and guests. One of the standout features of this property is the expansive lower-level recreation room, designed for fun and relaxation. Here, a gas stove offers warmth and ambiance, while the spacious layout is perfect for hosting gatherings. The built-in bar, complete with a fridge and tap system, ensures you'll be well-equipped for entertaining. Storage will never be an issue in this home, as it offers over 1,000 square feet of additional space to keep your belongings organized and out of sight. Situated in a prime location, you'll enjoy easy access to major highways, shopping, restaurants, and the scenic D&I. Trail. This brick ranch is more than just a house: it's a place to create lasting memories. Don't miss the opportunity to make it your